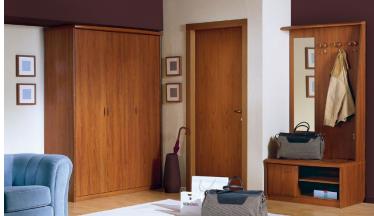

## **SILVIA**

Modern design and elegant color scheme of the 'SILVIA' collection will make it possible to furnish any hotel room. Exquisite accessories help the interior surprise customers with ingenuity and innovation. The series is made of laminated chipboard with "pebble leather" effect embossing of the surface.

## **SILVIA LUX**

Being elegant and comfortable, combining ergonomics and functionality, the 'SILVIA LUX' collection attracts customers with its design and impeccable finish. A wide model range enables customers to furnish the rooms of various layouts and size, and well-chosen accessories will help the guests feel at home and cozy. The furniture is manufactured of advanced materials (MDF and LCB) using "postforming" and "softforming" technologies. The frames of wardrobes, pedestals, luggage shelves and tables may be equipped with MDF or chipboard facades at customer's option.