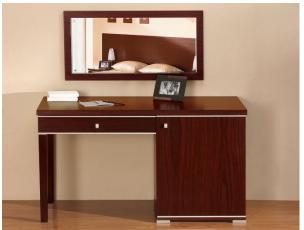

## **SAFARI**

The "Safari" collection is manufactured for creating a cozy and comfortable atmosphere in any hotel room. It consists of a mirror wardrobe with an add-on, double bed, bed head, two night stands. The furniture is made of modern environmentally safe materials and is ideal for daily use.