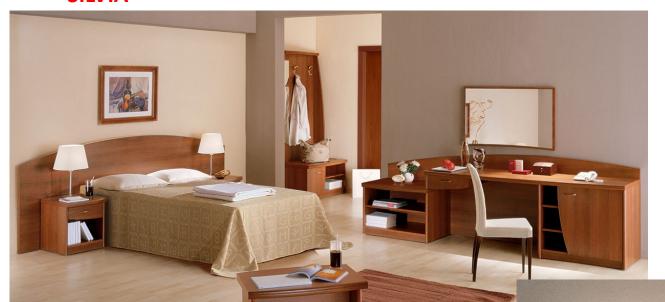

## **SILVIA**

Modern design and elegant color scheme of the 'SILVIA' collection will make it possible to furnish any hotel room. Exquisite accessories help the interior surprise customers with ingenuity and innovation. The series is made of laminated chipboard with "pebble leather" effect embossing of the surface.