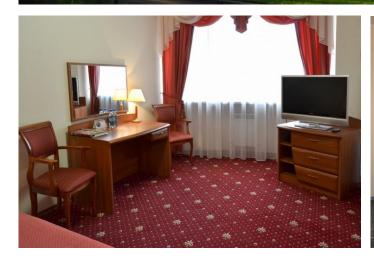

## **SILVIA**

Modern design and elegant color scheme of the 'SILVIA' collection will make it possible to furnish any hotel room. Exquisite accessories help the interior surprise customers with ingenuity and innovation. The series is made of laminated chipboard with "pebble leather" effect embossing of the surface.

## **SILVIA LUX**

Being elegant and comfortable, combining ergonomics and functionality, the 'SILVIA LUX' collection attracts customers with its design and impeccable finish. A wide model range enables customers to furnish the rooms of various layouts and size, and well-chosen accessories will help the guests feel at home and cozy. The furniture is manufactured of advanced materials (MDF and LCB) using "postforming" and "softforming" technologies. The frames of wardrobes, pedestals, luggage shelves and tables may be equipped with MDF or chipboard facades at customer's option.

## **VICTORIA**

A wide model range of the «Victoria» furniture gives freedom to a designer in creating original and comfortable hotel interiors. Individual approach to every customer, impressive color scheme of the collection will make it possible to create a cozy and stylish atmosphere in a room of any layout. Elaborate high-quality finishing emphasizes concern for the guests' convenience. The furniture is made of laminated chipboard, surface is embossed with the 'pebble leather' pattern.