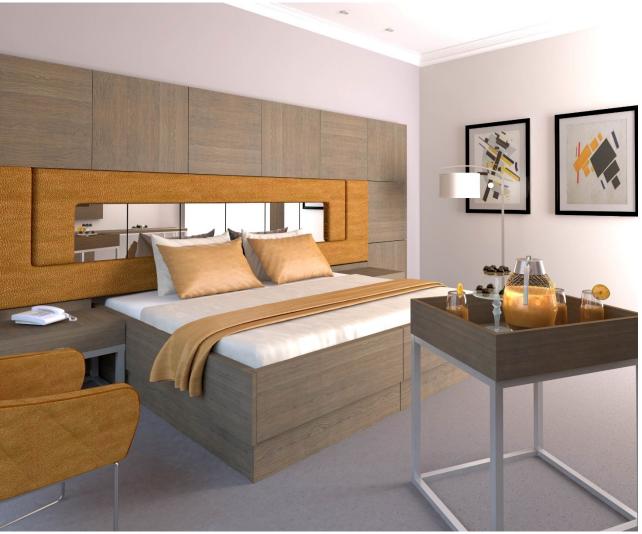

## **SAFARI**

The "Safari" collection is manufactured for creating a cozy and comfortable atmosphere in any hotel room. It consists of a mirror wardrobe with an add-on, double bed, bed head, two night stands. The furniture is made of modern environmentally safe materials and is ideal for daily use.