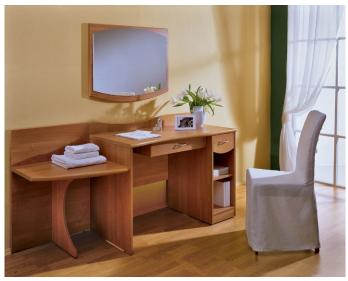

## **SILVIA**

Modern design and elegant color scheme of the 'SILVIA' collection will make it possible to furnish any hotel room. Exquisite accessories help the interior surprise customers with ingenuity and innovation. The series is made of laminated chipboard with "pebble leather" effect embossing of the surface.

## **SILVIA LUX**

Being elegant and comfortable, combining ergonomics and functionality, the 'SILVIA LUX' collection attracts customers with its design and impeccable finish. A wide model range enables customers to furnish the rooms of various layouts and size, and well-chosen accessories will help the guests feel at home and cozy. The furniture is manufactured of advanced materials (MDF and LCB) using "postforming" and "softforming" technologies. The frames of wardrobes, pedestals, luggage shelves and tables may be equipped with MDF or chipboard facades at customer's option.