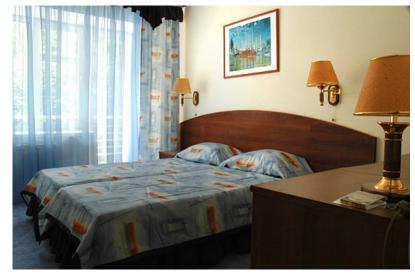

## **VERSAL**

The classical forms, respectability, reliability and the warmth of the natural wood are the main features of the hotel furniture 'VERSAL'. The collection is designed for Lux-class rooms, and its aim is to create home-like cozy atmosphere and comfort in the rooms of any size. The distinctive feature of "Versal" collection is the use of the items made of rare solid wood, i.e. beech. Table tops, table supports, decorative inserts and shaped rubbing strips are made of beech. The table surfaces have rare wood veneer finishing. All solid wood and veneered items have a high quality coating with modern paintwork materials.

## **SAFARI**

The "Safari" collection is manufactured for creating a cozy and comfortable atmosphere in any hotel room. It consists of a mirror wardrobe with an add-on, double bed, bed head, two night stands. The furniture is made of modern environmentally safe materials and is ideal for daily use.