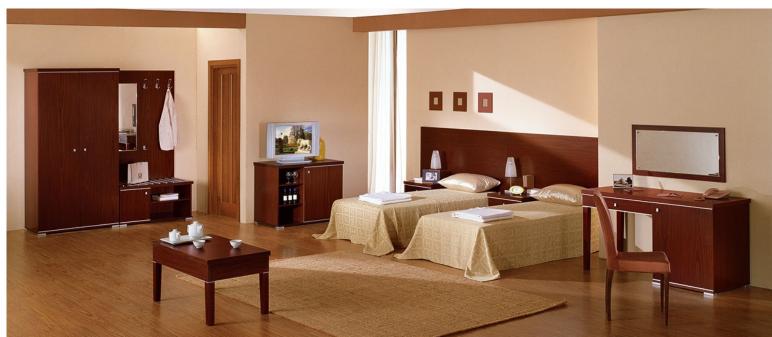

## **MARSEILLE**

The «Marseille» hotel furniture will be appreciated by those who hold family values in esteem and who like classical style with its exquisitely austere design. This collection seems to be created to prove that the real classics are timeless and cannot be out of fashion.

The furniture is decorated with carving, the decorative elements and frontages are coated with patina and varnish of bronze tint. A special decoration of the collection is its fittings: the shape and pattern of handles ideally match the furniture design. Clear faceted glass is used in the glass façades of the collection. Its ideal facets give the furniture still more exquisite look.