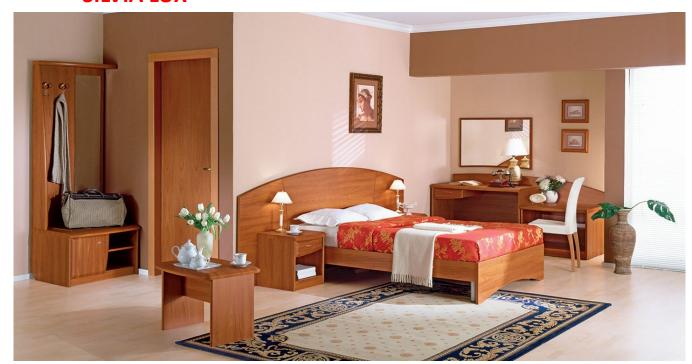

## **SILVIA**

Modern design and elegant color scheme of the 'SILVIA' collection will make it possible to furnish any hotel room. Exquisite accessories help the interior surprise customers with ingenuity and innovation. The series is made of laminated chipboard with "pebble leather" effect embossing of the surface.

## **SILVIA LUX**

Being elegant and comfortable, combining ergonomics and functionality, the 'SILVIA LUX' collection attracts customers with its design and impeccable finish. A wide model range enables customers to furnish the rooms of various layouts and size, and well-chosen accessories will help the guests feel at home and cozy. The furniture is manufactured of advanced materials (MDF and LCB) using "postforming" and "softforming" technologies. The frames of wardrobes, pedestals, luggage shelves and tables may be equipped with MDF or chipboard facades at customer's option.