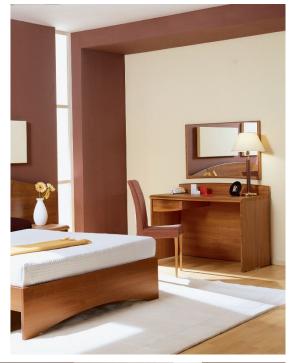

## **SILVIA**

Modern design and elegant color scheme of the 'SILVIA' collection will make it possible to furnish any hotel room. Exquisite accessories help the interior surprise customers with ingenuity and innovation. The series is made of laminated chipboard with "pebble leather" effect embossing of the surface.

## **SILVIA LUX**

Being elegant and comfortable, combining ergonomics and functionality, the 'SILVIA LUX' collection attracts customers with its design and impeccable finish. A wide model range enables customers to furnish the rooms of various layouts and size, and well-chosen accessories will help the guests feel at home and cozy. The furniture is manufactured of advanced materials (MDF and LCB) using "postforming" and "softforming" technologies. The frames of wardrobes, pedestals, luggage shelves and tables may be equipped with MDF or chipboard facades at customer's option.