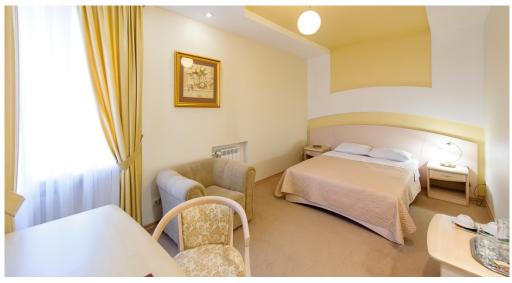

## **VICTORIA**

A wide model range of the «Victoria» furniture gives freedom to a designer in creating original and comfortable hotel interiors. Individual approach to every customer, impressive color scheme of the collection will make it possible to create a cozy and stylish atmosphere in a room of any layout. Elaborate high-quality finishing emphasizes concern for the guests' convenience. The furniture is made of laminated chipboard, surface is embossed with the 'pebble leather' pattern.

## **AGATHA**

The hotel, equipped with the laconic and elegant furniture from the 'Agatha' collection will make a good impression on its visitors. The design which at first looks rather simple and ergonomic shapes of the items will ensure a comfortable rest in a cozy atmosphere. If you choose the "Agatha" furniture, you can be sure your interior looks harmonious and modern. Your guests will be satisfied with its comfort, and that will certainly increase the popularity of your hotel.