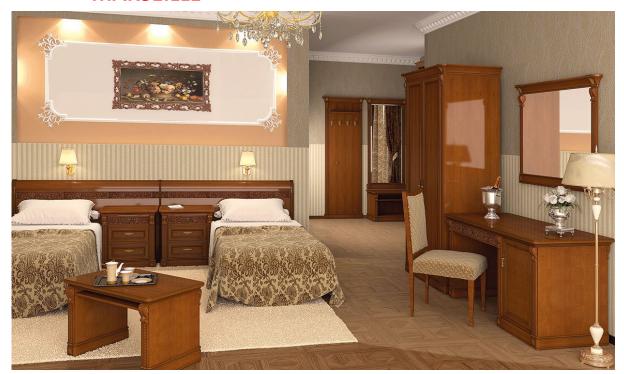

## **MARSEILLE**

The «Marseille» hotel furniture will be appreciated by those who hold family values in esteem and who like classical style with its exquisitely austere design. This collection seems to be created to prove that the real classics are timeless and cannot be out of fashion.

The furniture is decorated with carving, the decorative elements and frontages are coated with patina and varnish of bronze tint. A special decoration of the collection is its fittings: the shape and pattern of handles ideally match the furniture design. Clear faceted glass is used in the glass façades of the collection. Its ideal facets give the furniture still more exquisite look.