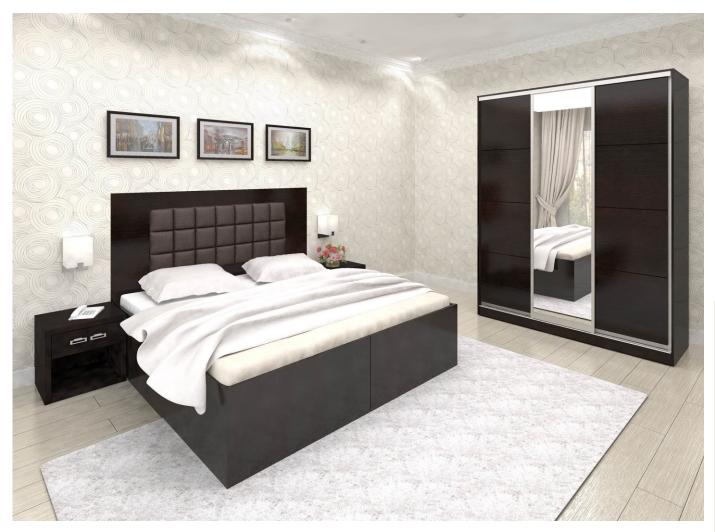

## **VERSAL**

The classical forms, respectability, reliability and the warmth of the natural wood are the main features of the hotel furniture 'VERSAL'. The collection is designed for Lux-class rooms, and its aim is to create home-like cozy atmosphere and comfort in the rooms of any size. The distinctive feature of "Versal" collection is the use of the items made of rare solid wood, i.e. beech. Table tops, table supports, decorative inserts and shaped rubbing strips are made of beech. The table surfaces have rare wood veneer finishing. All solid wood and veneered items have a high quality coating with modern paintwork materials.