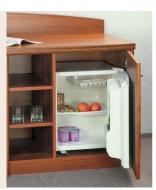

## **SAFARI**

The "Safari" collection is manufactured for creating a cozy and comfortable atmosphere in any hotel room. It consists of a mirror wardrobe with an add-on, double bed, bed head, two night stands. The furniture is made of modern environmentally safe materials and is ideal for daily use.