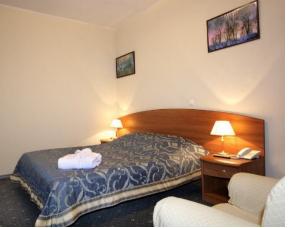

## **SILVIA**

Modern design and elegant color scheme of the 'SILVIA' collection will make it possible to furnish any hotel room. Exquisite accessories help the interior surprise customers with ingenuity and innovation. The series is made of laminated chipboard with "pebble leather" effect embossing of the surface.

## **SILVIA LUX**

Being elegant and comfortable, combining ergonomics and functionality, the 'SILVIA LUX' collection attracts customers with its design and impeccable finish. A wide model range enables customers to furnish the rooms of various layouts and size, and well-chosen accessories will help the guests feel at home and cozy. The furniture is manufactured of advanced materials (MDF and LCB) using "postforming" and "softforming" technologies. The frames of wardrobes, pedestals, luggage shelves and tables may be equipped with MDF or chipboard facades at customer's option.

## **VICTORIA**

A wide model range of the «Victoria» furniture gives freedom to a designer in creating original and comfortable hotel interiors. Individual approach to every customer, impressive color scheme of the collection will make it possible to create a cozy and stylish atmosphere in a room of any layout. Elaborate high-quality finishing emphasizes concern for the guests' convenience. The furniture is made of laminated chipboard, surface is embossed with the 'pebble leather' pattern.