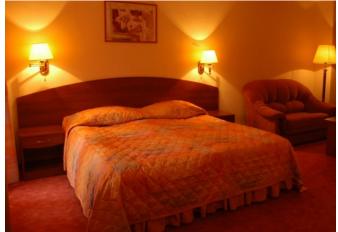

## **GLORIA**

Being a reference model of respectability and comfort, the 'GLORIA' collection will embellish any room or suite. The furniture is faced with rare wood veneer and is made with the use of the latest advanced manufacturing technologies. The reserved elegance of the fittings is emphasized by the aluminum profile which gives a chic look to it. A peculiar feature of this collection is that the furniture can be made of chipboard faced with veneer of «California Mahogany» color, and certain elements - of laminated chipboard.

## **FLORENCE**

The classical style of the «Florence» collection is elegance and respectability, clear lines and sophistication, practicality of designs and architectural accuracy of shapes. The wide model range will enable you to create a functional and uniform design for a bedroom, a lounge or a study in hotel suites and enliven the rooms with harmonious and cozy atmosphere.