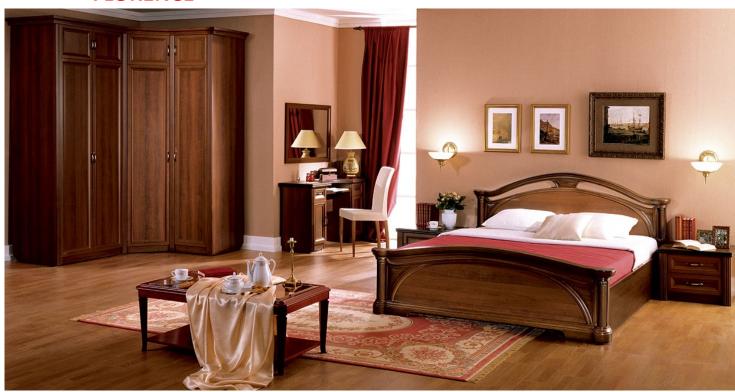

## **FLORENCE**

The classical style of the «Florence» collection is elegance and respectability, clear lines and sophistication, practicality of designs and architectural accuracy of shapes. The wide model range will enable you to create a functional and uniform design for a bedroom, a lounge or a study in hotel suites and enliven the rooms with harmonious and cozy atmosphere.