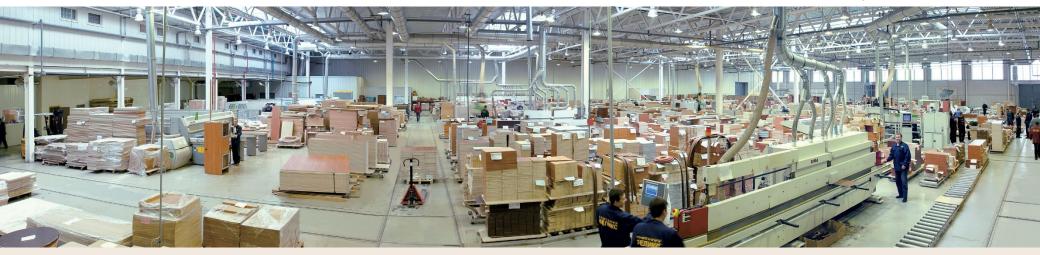

#### The holding company includes:

- Two factories for production of office, hotel and home furniture;
- Woodworking enterprise "Zharkovsky";
- New office furniture factory in Toropetz (Tver region), opened in 2017. The largest in the Russian Federation;
- Modern warehouse complex with a total area of more than 30,000 square meters;
- 10 brand showrooms in Moscow and St. Petersburg, more than 60 in the regions of Russia, in the CIS and far-abroad countries. The total area of the company's showrooms is more than 32 000 square meters.

The factories have introduced new automatic production lines from the world leader in the production of complex woodworking equipment Biesse. These lines have no analogues in Russian furniture production. They allow to increase the productivity significantly and bring the quality of products to a persistently high level due to minimization of human factor.