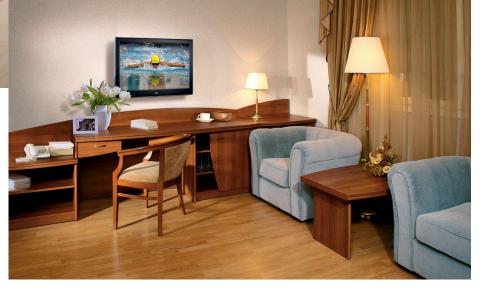

## **FLORENCE**

The classical style of the «Florence» collection is elegance and respectability, clear lines and sophistication, practicality of designs and architectural accuracy of shapes. The wide model range will enable you to create a functional and uniform design for a bedroom, a lounge or a study in hotel suites and enliven the rooms with harmonious and cozy atmosphere.