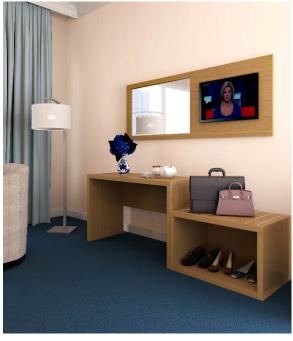

## **SILVIA**

Modern design and elegant color scheme of the 'SILVIA' collection will make it possible to furnish any hotel room. Exquisite accessories help the interior surprise customers with ingenuity and innovation. The series is made of laminated chipboard with "pebble leather" effect embossing of the surface.

## **VICTORIA**

A wide model range of the «Victoria» furniture gives freedom to a designer in creating original and comfortable hotel interiors. Individual approach to every customer, impressive color scheme of the collection will make it possible to create a cozy and stylish atmosphere in a room of any layout. Elaborate high-quality finishing emphasizes concern for the guests' convenience. The furniture is made of laminated chipboard, surface is embossed with the 'pebble leather' pattern.