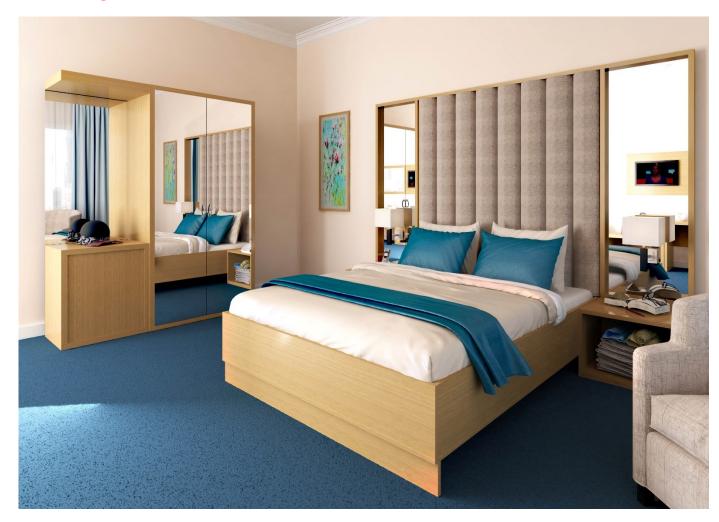

## **SAFARI**

The "Safari" collection is manufactured for creating a cozy and comfortable atmosphere in any hotel room. It consists of a mirror wardrobe with an add-on, double bed, bed head, two night stands. The furniture is made of modern environmentally safe materials and is ideal for daily use.

## **FELISA**

The «Felisa» hotel furniture collection is created in a minimalistic style. Its design is characterized by strict straight angles and the absence of excessive decorations, which looks good in light spacious rooms. This range includes double bed with straight bed-head and soft inserts, sliding-door wardrobe with a built-in mirror and a wide nightstand. All furniture is made of environmentally-friendly high-quality materials.