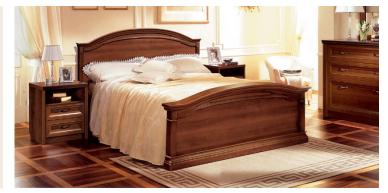

## **VERSAL**

The classical forms, respectability, reliability and the warmth of the natural wood are the main features of the hotel furniture 'VERSAL'. The collection is designed for Lux-class rooms, and its aim is to create home-like cozy atmosphere and comfort in the rooms of any size. The distinctive feature of "Versal" collection is the use of the items made of rare solid wood, i.e. beech. Table tops, table supports, decorative inserts and shaped rubbing strips are made of beech. The table surfaces have rare wood veneer finishing. All solid wood and veneered items have a high quality coating with modern paintwork materials.

## **SAFARI**

The "Safari" collection is manufactured for creating a cozy and comfortable atmosphere in any hotel room. It consists of a mirror wardrobe with an add-on, double bed, bed head, two night stands. The furniture is made of modern environmentally safe materials and is ideal for daily use.