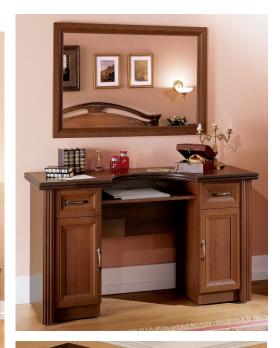

## **SILVIA**

Modern design and elegant color scheme of the 'SILVIA' collection will make it possible to furnish any hotel room. Exquisite accessories help the interior surprise customers with ingenuity and innovation. The series is made of laminated chipboard with "pebble leather" effect embossing of the surface.

## **SILVIA LUX**

Being elegant and comfortable, combining ergonomics and functionality, the 'SILVIA LUX' collection attracts customers with its design and impeccable finish. A wide model range enables customers to furnish the rooms of various layouts and size, and well-chosen accessories will help the guests feel at home and cozy. The furniture is manufactured of advanced materials (MDF and LCB) using "postforming" and "softforming" technologies. The frames of wardrobes, pedestals, luggage shelves and tables may be equipped with MDF or chipboard facades at customer's option.