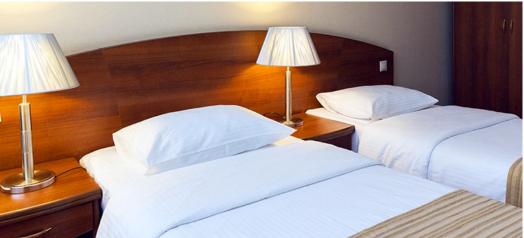

## **SAFARI**

The "Safari" collection is manufactured for creating a cozy and comfortable atmosphere in any hotel room. It consists of a mirror wardrobe with an add-on, double bed, bed head, two night stands. The furniture is made of modern environmentally safe materials and is ideal for daily use.