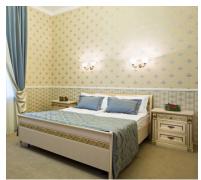

## **SILVIA**

Modern design and elegant color scheme of the 'SILVIA' collection will make it possible to furnish any hotel room. Exquisite accessories help the interior surprise customers with ingenuity and innovation. The series is made of laminated chipboard with "pebble leather" effect embossing of the surface.

## **SILVIA LUX**

Being elegant and comfortable, combining ergonomics and functionality, the 'SILVIA LUX' collection attracts customers with its design and impeccable finish. A wide model range enables customers to furnish the rooms of various layouts and size, and well-chosen accessories will help the guests feel at home and cozy. The furniture is manufactured of advanced materials (MDF and LCB) using "postforming" and "softforming" technologies. The frames of wardrobes, pedestals, luggage shelves and tables may be equipped with MDF or chipboard facades at customer's option.