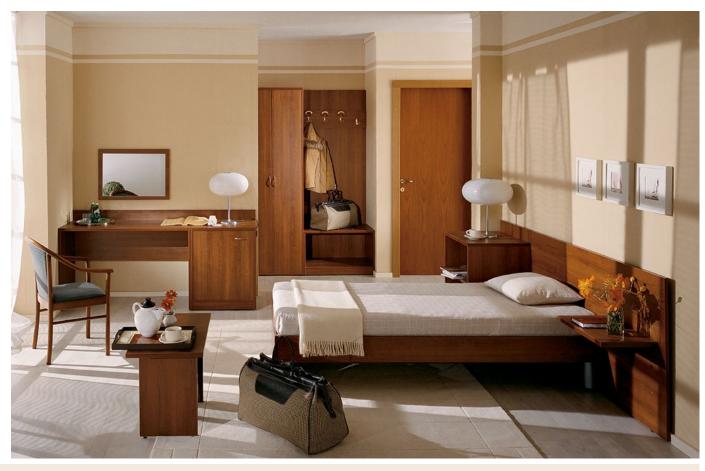

uest FELIX specialists not only equip rooms on a turn-key basis (furniture, accessories, lamps, textiles — covers, curtains, upholstery fabrics), but also offer architectural layout for all hotel premises - halls, conference rooms, bars, restaurants, etc.

More than 15000 hotel rooms, boarding houses and hostels in Moscow, St. Petersburg, Krasnodar region and another 50 regions of Russia and CIS countries are equipped with FELIX furniture.

FELIX hotel furniture is supplied to Europe, the United Arab Emirates and Saudi Arabia. FELIX furniture was used to equip such hotels as AngererHot, Windischgarstnerhot Wellness & Kur Hotel, Hugellandhof in Austria, Haus Breuer, Zur Krone, Zur Ludwigshohe, Mercure, Sonnen-huegel in Germany and Euroholland Company in the Netherlands.





### **DIANA**













## **DIANA PLUS**





The attractive and modern look of the modest size rooms in hotels, hostels and holiday centres can be achieved with the help of the model range from the 'DIANA PLUS' collection which ensures everything necessary for a comfortable stay of the guests.









## **SILVIA**





Modern design and elegant color scheme of the 'SILVIA' collection will make it possible to furnish any hotel room. Exquisite accessories help the interior surprise customers with ingenuity and innovation. The series is made of laminated chipboard with "pebble leather" effect embossing of the surface.









## **SILVIA LUX**





Being elegant and comfortable, combining ergonomics and functionality, the 'SILVIA LUX' collection attracts customers with its design and impeccable fini