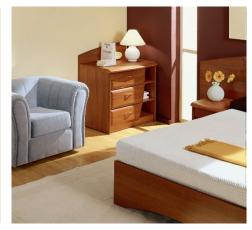

## **SILVIA**

Modern design and elegant color scheme of the 'SILVIA' collection will make it possible to furnish any hotel room. Exquisite accessories help the interior surprise customers with ingenuity and innovation. The series is made of laminated chipboard with "pebble leather" effect embossing of the surface.

## **SILVIA LUX**

Being elegant and comfortable, combining ergonomics and functionality, the 'SILVIA LUX' collection attracts customers with its design and impeccable finish. A wide model range enables customers to furnish the rooms of various layouts and size, and well-chosen accessories will help the guests feel at home and cozy. The furniture is manufactured of advanced materials (MDF and LCB) using "postforming" and "softforming" technologies. The frames of wardrobes, pedestals, luggage shelves and tables may be equipped with MDF or chipboard facades at customer's option.