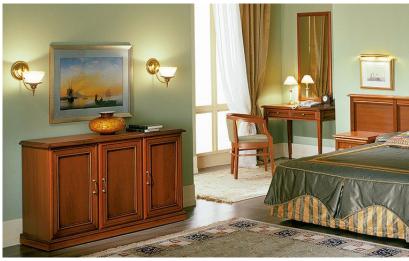

## **SILVIA**

Modern design and elegant color scheme of the 'SILVIA' collection will make it possible to furnish any hotel room. Exquisite accessories help the interior surprise customers with ingenuity and innovation. The series is made of laminated chipboard with "pebble leather" effect embossing of the surface.

## **SILVIA LUX**

Being elegant and comfortable, combining ergonomics and functionality, the 'SILVIA LUX' collection attracts customers with its design and impeccable finish. A wide model range enables customers to furnish the rooms of various layouts and size, and well-chosen accessories will help the guests feel at home and cozy. The furniture is manufactured of advanced materials (MDF and LCB) using "postforming" and "softforming" technologies. The frames of wardrobes, pedestals, luggage shelves and tables may be equipped with MDF or chipboard facades at customer's option.