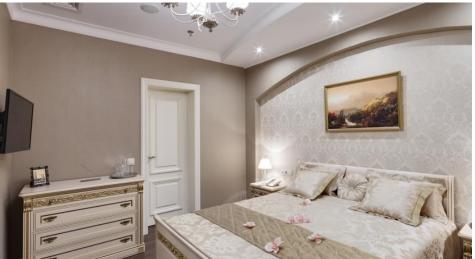

## **VERSAL**

The classical forms, respectability, reliability and the warmth of the natural wood are the main features of the hotel furniture 'VERSAL'. The collection is designed for Lux-class rooms, and its aim is to create home-like cozy atmosphere and comfort in the rooms of any size. The distinctive feature of "Versal" collection is the use of the items made of rare solid wood, i.e. beech. Table tops, table supports, decorative inserts and shaped rubbing strips are made of beech. The table surfaces have rare wood veneer finishing. All solid wood and veneered items have a high quality coating with modern paintwork materials.