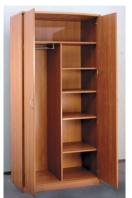

## **SAFARI**

The "Safari" collection is manufactured for creating a cozy and comfortable atmosphere in any hotel room. It consists of a mirror wardrobe with an add-on, double bed, bed head, two night stands. The furniture is made of modern environmentally safe materials and is ideal for daily use.

## **FELISA**

The «Felisa» hotel furniture collection is created in a minimalistic style. Its design is characterized by strict straight angles and the absence of excessive decorations, which looks good in light spacious rooms. This range includes double bed with straight bed-head and soft inserts, sliding-door wardrobe with a built-in mirror and a wide nightstand. All furniture is made of environmentally-friendly high-quality materials.