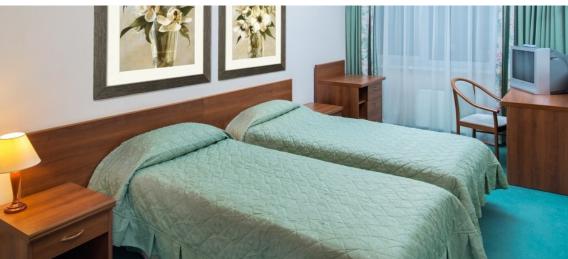

## **SILVIA**

Modern design and elegant color scheme of the 'SILVIA' collection will make it possible to furnish any hotel room. Exquisite accessories help the interior surprise customers with ingenuity and innovation. The series is made of laminated chipboard with "pebble leather" effect embossing of the surface.

## **VICTORIA**

A wide model range of the «Victoria» furniture gives freedom to a designer in creating original and comfortable hotel interiors. Individual approach to every customer, impressive color scheme of the collection will make it possible to create a cozy and stylish atmosphere in a room of any layout. Elaborate high-quality finishing emphasizes concern for the guests' convenience. The furniture is made of laminated chipboard, surface is embossed with the 'pebble leather' pattern.