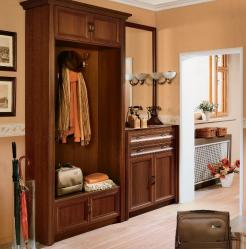

## **FELISA**

The «Felisa» hotel furniture collection is created in a minimalistic style. Its design is characterized by strict straight angles and the absence of excessive decorations, which looks good in light spacious rooms. This range includes double bed with straight bed-head and soft inserts, sliding-door wardrobe with a built-in mirror and a wide nightstand. All furniture is made of environmentally-friendly high-quality materials.

## **MARISA**

«Marisa» furniture collection is simple and stylish furniture that provides all necessary elements for a cozy interior in a hotel room. Minimalism and grace are the main features of the collection. «Marisa» furniture collection is practical, compact, easy to use and assemble.