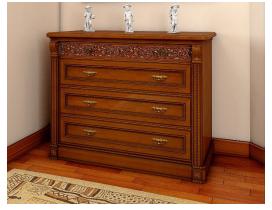

## **MARSEILLE**

The «Marseille» hotel furniture will be appreciated by those who hold family values in esteem and who like classical style with its exquisitely austere design. This collection seems to be created to prove that the real classics are timeless and cannot be out of fashion.

The furniture is decorated with carving, the decorative elements and frontages are coated with patina and varnish of bronze tint. A special decoration of the collection is its fittings: the shape and pattern of handles ideally match the furniture design. Clear faceted glass is used in the glass façades of the collection. Its ideal facets give the furniture still more exquisite look.