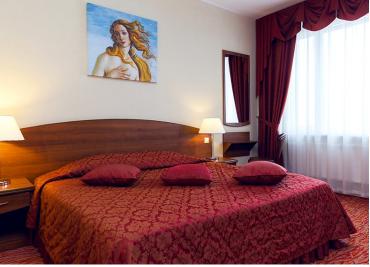

## **MARSEILLE**

The «Marseille» hotel furniture will be appreciated by those who hold family values in esteem and who like classical style with its exquisitely austere design. This collection seems to be created to prove that the real classics are timeless and cannot be out of fashion.

The furniture is decorated with carving, the decorative elements and frontages are coated with patina and varnish of bronze tint. A special decoration of the collection is its fittings: the shape and pattern of handles ideally match the furniture design. Clear faceted glass is used in the glass façades of the collection. Its ideal facets give the furniture still more exquisite look.