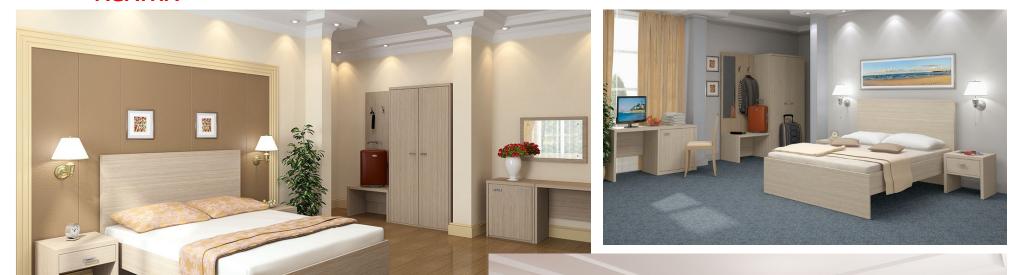

## **SILVIA**

Modern design and elegant color scheme of the 'SILVIA' collection will make it possible to furnish any hotel room. Exquisite accessories help the interior surprise customers with ingenuity and innovation. The series is made of laminated chipboard with "pebble leather" effect embossing of the surface.

## **SILVIA LUX**

Being elegant and comfortable, combining ergonomics and functionality, the 'SILVIA LUX' collection attracts customers with its design and impeccable finish. A wide model range enables customers to furnish the rooms of various layouts and size, and well-chosen accessories will help the guests feel at home and cozy. The furniture is manufactured of advanced materials (MDF and LCB) using "postforming" and "softforming" technologies. The frames of wardrobes, pedestals, luggage shelves and tables may be equipped with MDF or chipboard facades at customer's option.