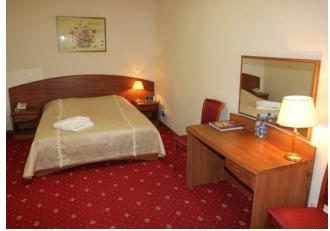

## **SILVIA**

Modern design and elegant color scheme of the 'SILVIA' collection will make it possible to furnish any hotel room. Exquisite accessories help the interior surprise customers with ingenuity and innovation. The series is made of laminated chipboard with "pebble leather" effect embossing of the surface.

## **SILVIA LUX**

Being elegant and comfortable, combining ergonomics and functionality, the 'SILVIA LUX' collection attracts customers with its design and impeccable finish. A wide model range enables customers to furnish the rooms of various layouts and size, and well-chosen accessories will help the guests feel at home and cozy. The furniture is manufactured of advanced materials (MDF and LCB) using "postforming" and "softforming" technologies. The frames of wardrobes, pedestals, luggage shelves and tables may be equipped with MDF or chipboard facades at customer's option.

## **VICTORIA**

A wide model range of the «Victoria» furniture gives freedom to a designer in creating original and comfortable hotel interiors. Individual approach to every customer, impressive color scheme of the collection will make it possible to create a cozy and stylish atmosphere in a room of any layout. Elaborate high-quality finishing emphasizes concern for the guests' convenience. The furniture is made of laminated chipboard, surface is embossed with the 'pebble leather' pattern.