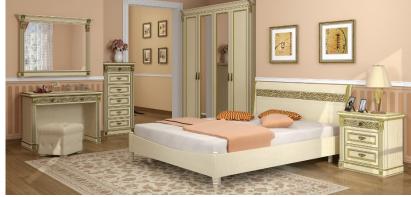

## **SILVIA**

Modern design and elegant color scheme of the 'SILVIA' collection will make it possible to furnish any hotel room. Exquisite accessories help the interior surprise customers with ingenuity and innovation. The series is made of laminated chipboard with "pebble leather" effect embossing of the surface.

## **SILVIA LUX**

Being elegant and comfortable, combining ergonomics and functionality, the 'SILVIA LUX' collection attracts customers with its design and impeccable finish. A wide model range enables customers to furnish the rooms of various layouts and size, and well-chosen accessories will help the guests feel at home and cozy. The furniture is manufactured of advanced materials (MDF and LCB) using "postforming" and "softforming" technologies. The frames of wardrobes, pedestals, luggage shelves and tables may be equipped with MDF or chipboard facades at customer's option.