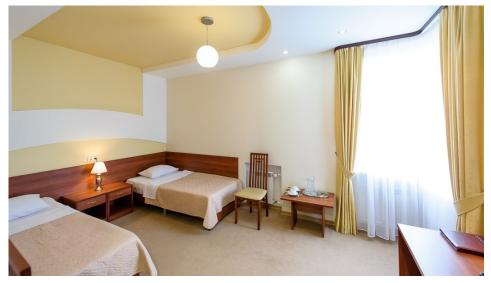

## **SAFARI**

The "Safari" collection is manufactured for creating a cozy and comfortable atmosphere in any hotel room. It consists of a mirror wardrobe with an add-on, double bed, bed head, two night stands. The furniture is made of modern environmentally safe materials and is ideal for daily use.

## **FELISA**

The «Felisa» hotel furniture collection is created in a minimalistic style. Its design is characterized by strict straight angles and the absence of excessive decorations, which looks good in light spacious rooms. This range includes double bed with straight bed-head and soft inserts, sliding-door wardrobe with a built-in mirror and a wide nightstand. All furniture is made of environmentally-friendly high-quality materials.