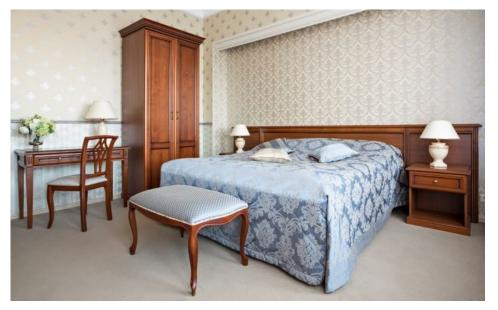

## **VERSAL**

The classical forms, respectability, reliability and the warmth of the natural wood are the main features of the hotel furniture 'VERSAL'. The collection is designed for Lux-class rooms, and its aim is to create home-like cozy atmosphere and comfort in the rooms of any size. The distinctive feature of "Versal" collection is the use of the items made of rare solid wood, i.e. beech. Table tops, table supports, decorative inserts and shaped rubbing strips are made of beech. The table surfaces have rare wood veneer finishing. All solid wood and veneered items have a high quality coating with modern paintwork materials.