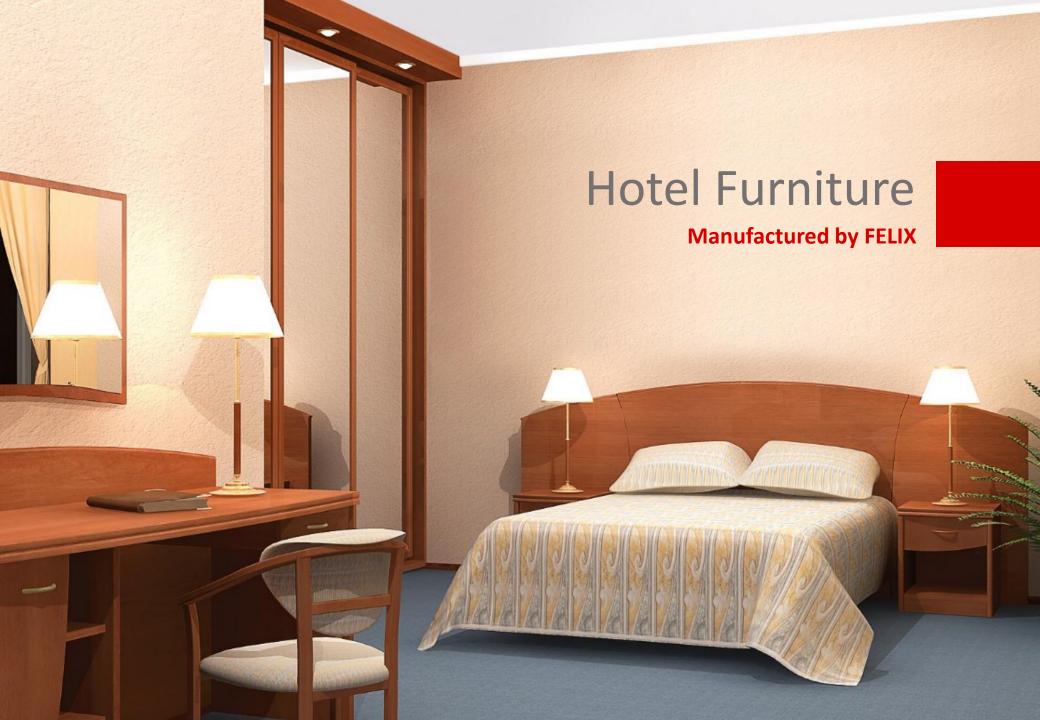

At a client's request FELIX specialists not only equip rooms on a turn-key basis (furniture, accessories, lamps, textiles — covers, curtains, upholstery fabrics), but also offer architectural layout for all hotel premises - halls, conference rooms, bars, restaurants, etc.

More than 15000 hotel rooms, boarding houses and hostels in Moscow, St. Petersburg, Krasnodar region and another 50 regions of Russia and CIS countries are equipped with FELIX furniture.

FELIX hotel furniture is supplied to Europe, the United Arab Emirates and Saudi Arabia. FELIX furniture was used to equip such hotels as AngererHot, Windischgarstnerhot Wellness & Kur Hotel, Hugellandhof in Austria, Haus Breuer, Zur Krone, Zur Ludwigshohe, Mercure, Sonnen-huegel in Germany and Euroholland Company in the Netherlands.





### **DIANA**













## **DIANA PLUS**





The attractive and modern look of the modest size rooms in hotels, hostels and holiday centres can be achieved with the help of the model range from the 'DIANA PLUS' collection which ensures everything necessary for a comfortable stay of the guests.









## **SILVIA**





Modern design and elegant color scheme of the 'SILVIA' collection will make it possible to furnish any hotel room. Exquisite accessories help the interior surprise customers with ingenuity and innovation. The series is made of laminated chipboard with "pebble leather" effect embossing of the surface.









## **SILVIA LUX**





Being elegant and comfortable, combining ergonomics and functionality, the 'SILVIA LUX' collection attracts customers with its design