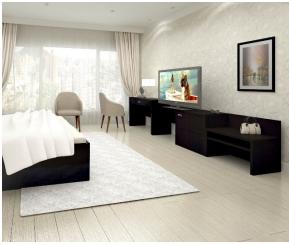

## **GLORIA**

Being a reference model of respectability and comfort, the 'GLORIA' collection will embellish any room or suite. The furniture is faced with rare wood veneer and is made with the use of the latest advanced manufacturing technologies. The reserved elegance of the fittings is emphasized by the aluminum profile which gives a chic look to it. A peculiar feature of this collection is that the furniture can be made of chipboard faced with veneer of «California Mahogany» color, and certain elements - of laminated chipboard.

## **FLORENCE**

The classical style of the «Florence» collection is elegance and respectability, clear lines and sophistication, practicality of designs and architectural accuracy of shapes. The wide model range will enable you to create a functional and uniform design for a bedroom, a lounge or a study in hotel suites and enliven the rooms with harmonious and cozy atmosphere.