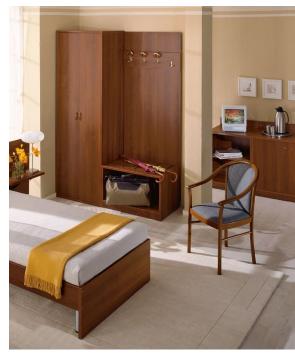

FELIX specialists not only equip rooms on a turn-key basis (furniture, accessories, lamps, textiles — covers, curtains, upholstery fabrics), but also offer architectural layout for all hotel premises - halls, conference rooms, bars, restaurants, etc.

More than 15000 hotel rooms, boarding houses and hostels in Moscow, St. Petersburg, Krasnodar region and another 50 regions of Russia and CIS countries are equipped with FELIX furniture.

FELIX hotel furniture is supplied to Europe, the United Arab Emirates and Saudi Arabia. FELIX furniture was used to equip such hotels as AngererHot, Windischgarstnerhot Wellness & Kur Hotel, Hugellandhof in Austria, Haus Breuer, Zur Krone, Zur Ludwigshohe, Mercure, Sonnen-huegel in Germany and Euroholland Company in the Netherlands.





### **DIANA**













## **DIANA PLUS**





The attractive and modern look of the modest size rooms in hotels, hostels and holiday centres can be achieved with the help of the model range from the 'DIANA PLUS' collection which ensures everything necessary for a comfortable stay of the guests.









## **SILVIA**





Modern design and elegant color scheme of the 'SILVIA' collection will make it possible to furnish any hotel room. Exquisite accessories help the interior surprise customers with ingenuity and innovation. The series is made of laminated chipboard with "pebble leather" effect embossing of the surface.









## **SILVIA LUX**





Being elegant and comfortable, combining ergonomics and functionality, the 'SILVIA LUX' collection attracts customers with its design and impeccable finish.